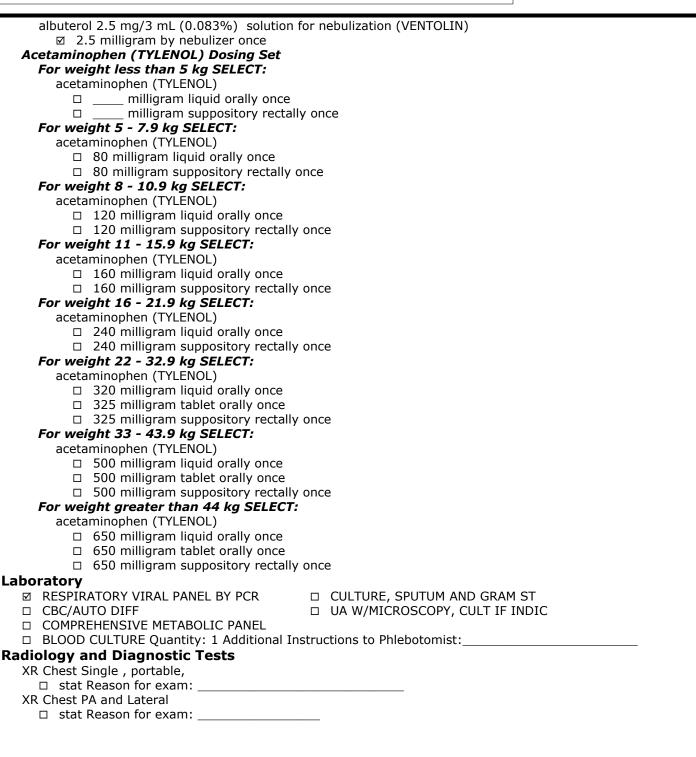

Severe Pneumonia requiring ICU admission (age > 1 month) SELECT ALL

vancomycin

- 15 milligram/kilogram intravenously once
- \*\*AND\*\*
- cefTRIAXone (ROCEPHIN)
  - □ 50 milligram/kilogram intravenously once
- \*\*AND\*\* Chose one azithromycin
  - azithromycin (ZITHROMAX)
    - □ 10 milligram/kilogram intravenously once (MAX 500 mg)
    - □ 10 milligram/kilogram orally once (MAX 500 mg)

### Bronchodilators : Nebulized

Initials

Version 2

#### (place patient label here)

Patient Name: \_\_\_\_

#### Order Set Directions:

- (√)- Check orders to activate; Orders with pre-checked box ⊠ will be followed unless lined out.
- Initial each place in the pre-printed order set where changes such as additions, deletions or line outs have been made Initial each page and Sign/Date/Time last page



Date: Time:

ENEFIS HEALTH SYSTEM

enet

**PROVIDER ORDERS**